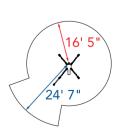

## **PERFORMANCE**

| Platform working height (max)                  |  | 48' 11"     |
|------------------------------------------------|--|-------------|
| Horizontal outreach (max)                      |  | 24' 7"      |
| Up & over clearance                            |  | 26' 3"      |
| Basket Capacity                                |  | 441 lbs     |
| Basket rotation                                |  | 180°        |
| Turret rotation                                |  | 720°        |
| Gradeability (max)                             |  | 60 %        |
| Angle of Approach (max with Basket)            |  | 51 %        |
| Angle of Approach (max without Basket)         |  | 60 %        |
| Max Slope Angle for Stabilization 23 %         |  |             |
| Dual power sources Gasoline / 110v electricity |  | electricity |