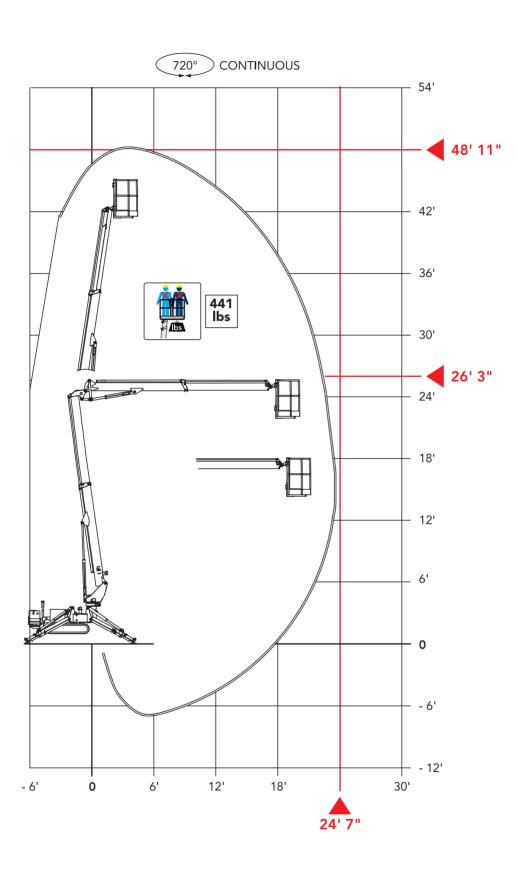

## **PERFORMANCE**

| Platform working height (max)                  |  | 48' 11"     |
|------------------------------------------------|--|-------------|
| Horizontal outreach (max)                      |  | 24' 7"      |
| Up & over clearance                            |  | 26' 3"      |
| Basket Capacity                                |  | 441 lbs     |
| Basket rotation                                |  | 180°        |
| Turret rotation                                |  | 720°        |
| Gradeability (max)                             |  | 60 %        |
| Angle of Approach (max with Basket)            |  | 51 %        |
| Angle of Approach (max without Basket)         |  | 60 %        |
| Max Slope Angle for Stabilization 23 %         |  |             |
| Dual power sources Gasoline / 110v electricity |  | electricity |