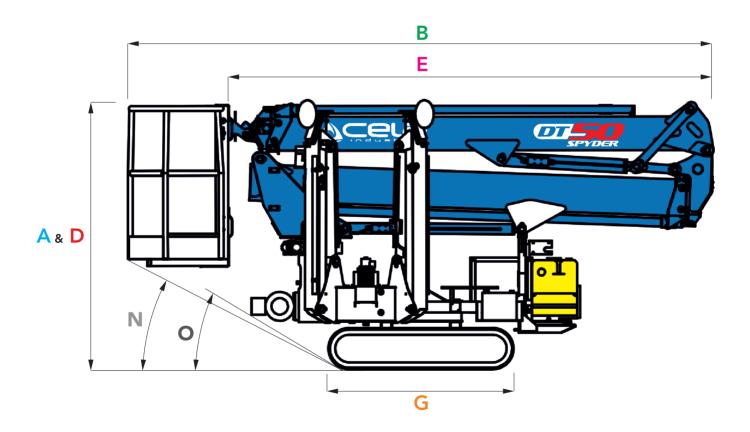

## **MEASUREMENTS**

| Α | Height stowed with basket                  | 6' 5"         |
|---|--------------------------------------------|---------------|
| В | Overall Length with basket                 | 13' 11"       |
| C | Overall Width with basket                  | 4' 7"         |
| D | Height stowed without basket               | 6' 5"         |
| Ε | Overall Length without basket              | 11' 10"       |
| F | Overall Width without basket               | 2' 7"         |
| G | Track L x W                                | 4' 5" x 2' 7" |
| Н | Length outrigger footprint. Standard       | 13' 5"        |
| 1 | Width outrigger footprint. Standard        | 11' 2"        |
| L | Length outrigger footprint. One side narro | w 9'          |
| M | Width outrigger footprint. One side narrow | / 7'7"        |