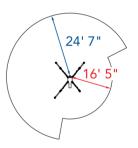

## **PERFORMANCE**

| Platform working height (max)                  |  | 48' 11"     |
|------------------------------------------------|--|-------------|
| Horizontal outreach (max)                      |  | 24' 7"      |
| Up & over clearance                            |  | 26' 3"      |
| Basket Capacity                                |  | 441 lbs     |
| Basket rotation                                |  | 180°        |
| Turret rotation                                |  | 720°        |
| Gradeability (max)                             |  | 60 %        |
| Angle of Approach (max with Basket)            |  | 51 %        |
| Angle of Approach (max without Basket)         |  | 60 %        |
| Max Slope Angle for Stabilization 23 %         |  |             |
| Dual power sources Gasoline / 110v electricity |  | electricity |