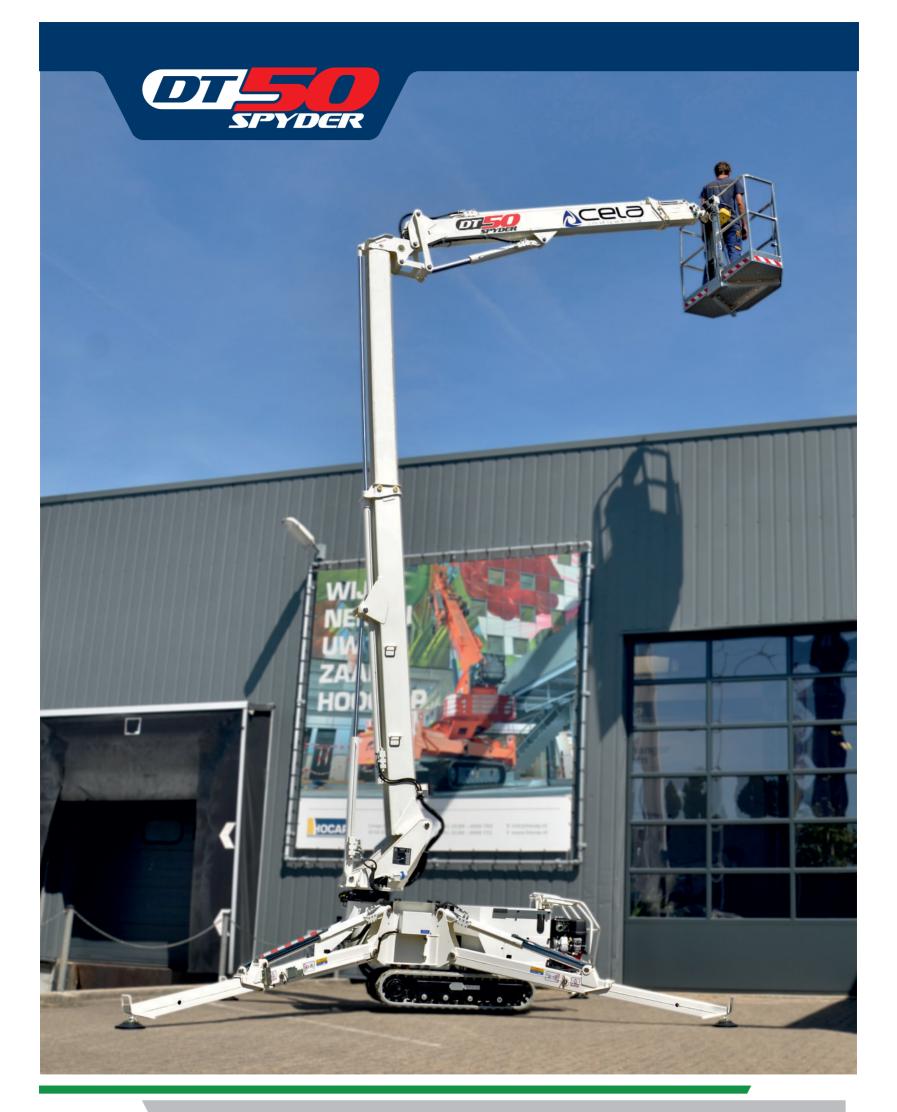

## **STANDARD FEATURES**

High Torque Drive system

Extreme Gradeability - market leading

Rear Oriented Boom position

Auto Levelling Basket

Maximum Approach Angle - market leading

OSHA and ANSI 92.20 Standards certified

Dual Power Sources - Gasoline Engine & standard 110V/60Hz Electricity

High Pressure Water/Air connection to Basket

110V Power Supply to the Basket

**Automatic Stabilization** 

Negative Working Height - market leading

Remote Management and Diagnostic software

Radio Control

Up & Over - market leading

Invisible Boom

## **PERFORMANCE**

| Platform working height (max)                  |  | 48' 11"     |
|------------------------------------------------|--|-------------|
| Horizontal outreach (max)                      |  | 24' 7"      |
| Up & over clearance                            |  | 26' 3"      |
| Basket Capacity                                |  | 441 lbs     |
| Basket rotation                                |  | 180°        |
| Turret rotation                                |  | 720°        |
| Gradeability (max)                             |  | 60 %        |
| Angle of Approach (max with Basket)            |  | 51 %        |
| Angle of Approach (max without Basket)         |  | 60 %        |
| Max Slope Angle for Stabilization 23 %         |  |             |
| Dual power sources Gasoline / 110v electricity |  | electricity |