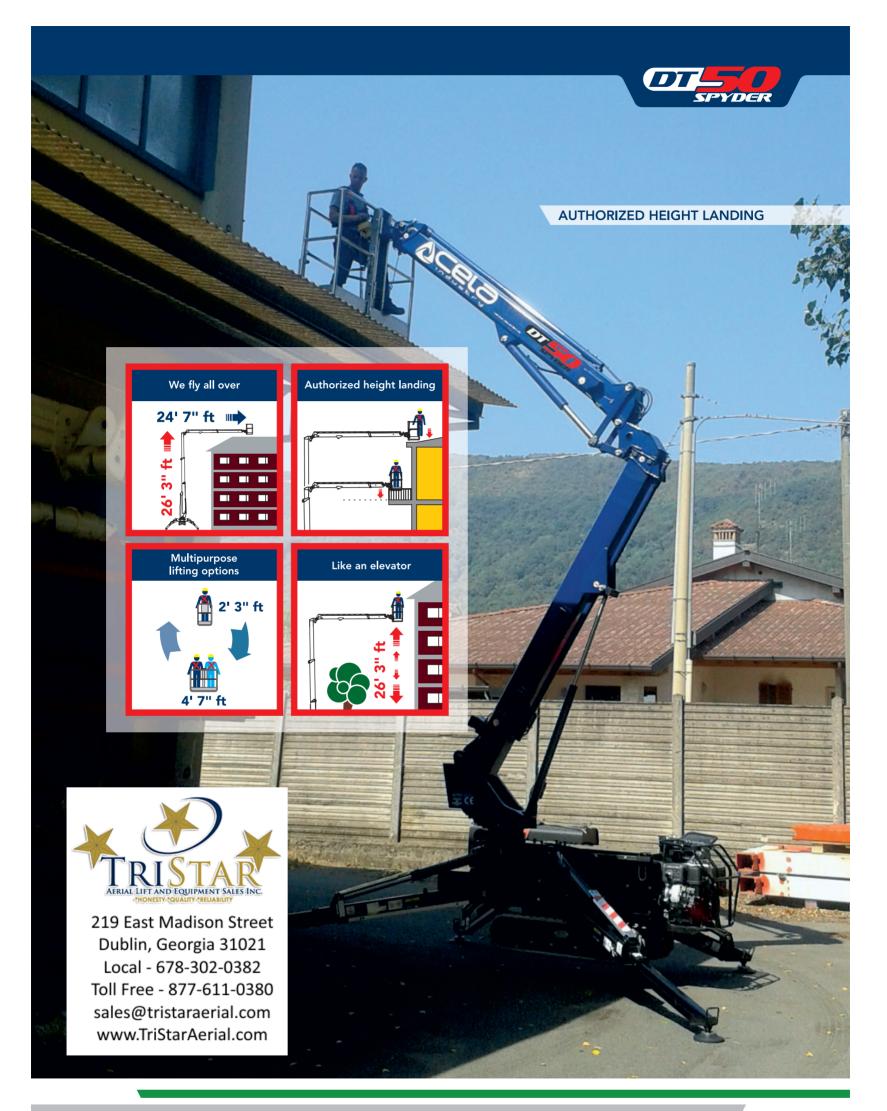

## **PERFORMANCE**

| Platform working height (max)                  |  | 48' 11"     |
|------------------------------------------------|--|-------------|
| Horizontal outreach (max)                      |  | 24' 7"      |
| Up & over clearance                            |  | 26' 3"      |
| Basket Capacity                                |  | 441 lbs     |
| Basket rotation                                |  | 180°        |
| Turret rotation                                |  | 720°        |
| Gradeability (max)                             |  | 60 %        |
| Angle of Approach (max with Basket)            |  | 51 %        |
| Angle of Approach (max without Basket)         |  | 60 %        |
| Max Slope Angle for Stabilization 23 %         |  |             |
| Dual power sources Gasoline / 110v electricity |  | electricity |