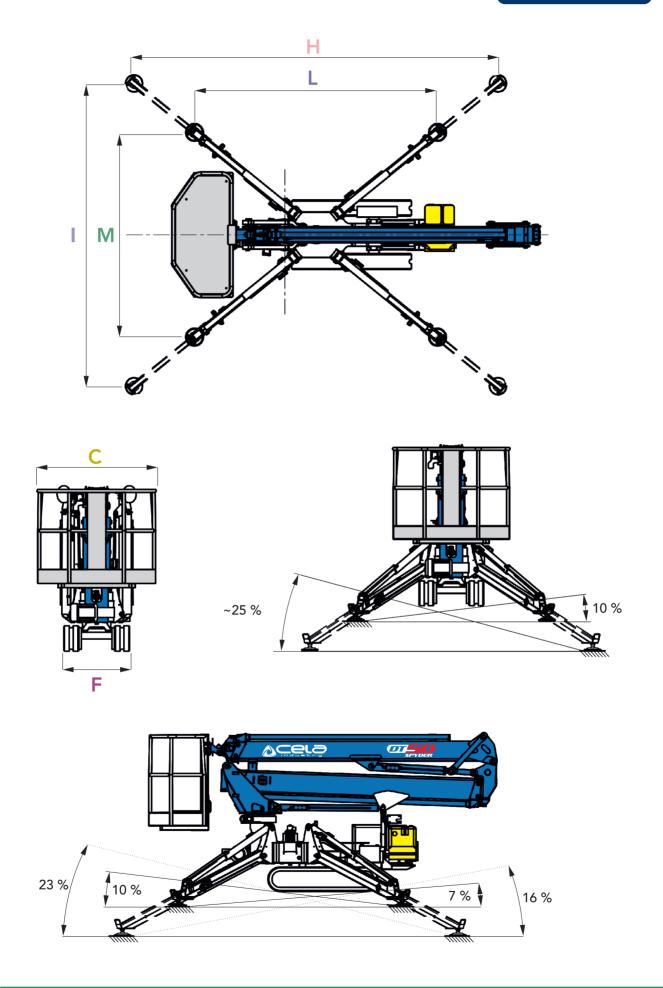

## **MEASUREMENTS**

| Α | Height stowed with basket                  | 6' 5"         |
|---|--------------------------------------------|---------------|
| В | Overall Length with basket                 | 13' 11"       |
| C | Overall Width with basket                  | 4' 7"         |
| D | Height stowed without basket               | 6' 5"         |
| Ε | Overall Length without basket              | 11' 10"       |
| F | Overall Width without basket               | 2' 7"         |
| G | Track L x W                                | 4' 5" x 2' 7" |
| Н | Length outrigger footprint. Standard       | 13' 5"        |
| 1 | Width outrigger footprint. Standard        | 11' 2"        |
| L | Length outrigger footprint. One side narro | w 9'          |
| M | Width outrigger footprint. One side narrow | / 7'7"        |

## **PERFORMANCE**

| Platform working height (max)                  |  | 48' 11"     |
|------------------------------------------------|--|-------------|
| Horizontal outreach (max)                      |  | 24' 7"      |
| Up & over clearance                            |  | 26' 3"      |
| Basket Capacity                                |  | 441 lbs     |
| Basket rotation                                |  | 180°        |
| Turret rotation                                |  | 720°        |
| Gradeability (max)                             |  | 60 %        |
| Angle of Approach (max with Basket)            |  | 51 %        |
| Angle of Approach (max without Basket)         |  | 60 %        |
| Max Slope Angle for Stabilization 23 %         |  |             |
| Dual power sources Gasoline / 110v electricity |  | electricity |