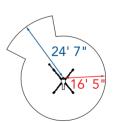

## **PERFORMANCE**

| Platform working height (max)                  |  | 48' 11"     |
|------------------------------------------------|--|-------------|
| Horizontal outreach (max)                      |  | 24' 7"      |
| Up & over clearance                            |  | 26' 3"      |
| Basket Capacity                                |  | 441 lbs     |
| Basket rotation                                |  | 180°        |
| Turret rotation                                |  | 720°        |
| Gradeability (max)                             |  | 60 %        |
| Angle of Approach (max with Basket)            |  | 51 %        |
| Angle of Approach (max without Basket)         |  | 60 %        |
| Max Slope Angle for Stabilization 23 %         |  |             |
| Dual power sources Gasoline / 110v electricity |  | electricity |